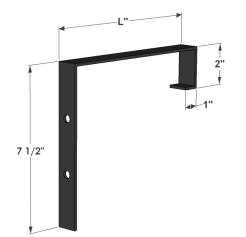

| Wood Rail Bracket<br>Size | L = Length Dimension |  |  |
|---------------------------|----------------------|--|--|
| 2x4                       | 4 x 7 ½ x 2          |  |  |
| 2x6                       | 6 x 7 ½ x 2          |  |  |
| 2x8                       | 8 x 7 ½ x 2          |  |  |