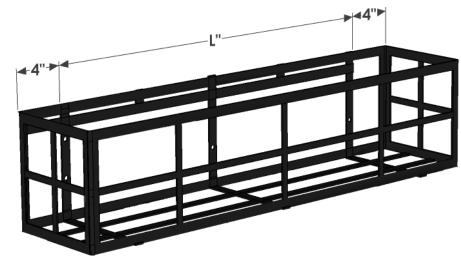

## PERSPECTIVE VIEW

| SIDE ' | VIEW |
|--------|------|
|--------|------|

RAILING BRACKET PERSPECTIVE VIEW

| SIZE | L= Actual Dimensions for Liner Fitment |
|------|----------------------------------------|
| 24"  | 25"L x 9"W by 9" H                     |
| 30"  | 31"L x 9"W by 9" H                     |
| 36"  | 37"L x 9"W by 9" H                     |
| 42'' | 43"L x 9"W by 9" H                     |
| 48'' | 49"L x 9"W by 9" H                     |
| 60'' | 61"L x 9"W by 9" H                     |
| 72'' | 73"L x 9"W by 9" H                     |

## GENERAL NOTES

- 1. Frame, Back and Bottom supports: 3/4"W x 3/16" Thk Flat Bar
- 2. Design: 1/2"W x 3/16" Thk Flat Bar
- 3. Mounting Holes 0.28" dia. (7mm)
- 4. Attach metal window box to brackets. Hardware included.
- 5. The 60" and 72" sizes will come with two pairs of railing brackets