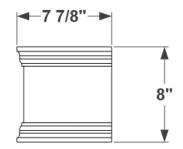

## PERSPECTIVE VIEW

| L SIZE | Exterior Dimensions      |
|--------|--------------------------|
| 24''   | 25 1/4"L x 7 7/8"W x 8"H |
| 30"    | 31 1/4"L x 7 7/8"W x 8"H |
| 36"    | 37 1/4"L x 7 7/8"W x 8"H |
| 42''   | 43 1/4"L x 7 7/8"W x 8"H |
| 48''   | 49 1/4"L x 7 7/8"W x 8"H |
| 60''   | 61 1/4"L x 7 7/8"W x 8"H |
| 72''   | 73 1/4"L x 7 7/8"W x 8"H |

## **GENERAL NOTES**

- 1. Direct Mount, trim is flush with back panel
- 2. The window box is made of 1/2" thick PVC. Trim adds 1/14" to length and 5/8" to width.
- Adjustable railing hooks allow our window box Deck
   Drape bracket to fit over Standard 2 x 4 or 2 x 6 Wood
   Deck Railings.
- 4. The Super Deck Drape bracket with a 9" shelf depth by 19" long can accomodate window boxes from 19" to 36".