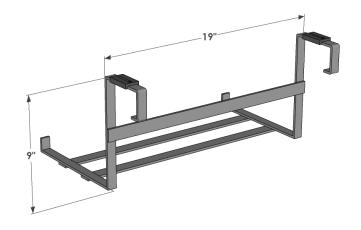

## RAILING BRACKET PERSPECTIVE VIEW

## **GENERAL NOTES**

- 1. Direct Mount, trim is flush with back panel
- 2. The window box is made of 1/2" thick PVC. Trim adds 1/14" to length and 5/8" to width.
- Adjustable railing hooks allow our window box Deck
   Drape bracket to fit over Standard 2 x 4 or 2 x 6 Wood
   Deck Railings.
- 4. The Super Deck Drape bracket with a 9" shelf depth by 19" long can accomodate window boxes from 19" to 36".

**CUSTOMER SIGNATURE** 

5. Longer window boxes, 42" - 72", will come with two deck drape brackets

| windowbox.com                                                                     |
|-----------------------------------------------------------------------------------|
| 6056 Corte Del Cedro, Carlsbad, CA 92011<br>service@windowbox.com<br>888-427-3362 |

| SKU   |               |          |                | ORDER NUMBER                           |                                             |  |  |
|-------|---------------|----------|----------------|----------------------------------------|---------------------------------------------|--|--|
| A2    | -015-x-B038B9 |          |                |                                        |                                             |  |  |
| COLOR | FINISH        | REP:     | DB:            | DATE                                   |                                             |  |  |
| WH    |               |          |                |                                        |                                             |  |  |
|       | COLOR         | A2-015-x | A2-015-x-B038E | A2-015-x-B038B9  COLOR FINISH REP: DB: | A2-015-x-B038B9  COLOR FINISH REP: DB: DATE |  |  |