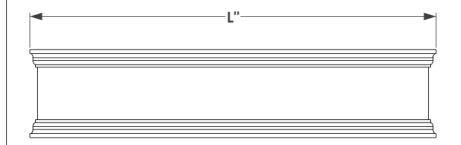

## PERSPECTIVE VIEW

| L SIZE | Exterior Dimensions      |
|--------|--------------------------|
| 24''   | 25 1/4"L x 7 7/8"W x 8"H |
| 30"    | 31 1/4"L x 7 7/8"W x 8"H |
| 36"    | 37 1/4"L x 7 7/8"W x 8"H |
| 42''   | 43 1/4"L x 7 7/8"W x 8"H |
| 48''   | 49 1/4"L x 7 7/8"W x 8"H |
| 60''   | 61 1/4"L x 7 7/8"W x 8"H |
| 72''   | 73 1/4"L x 7 7/8"W x 8"H |

## **GENERAL NOTES**

- 1. Direct Mount, trim is flush with back panel
- 2. The window box is made of 1/2" thick PVC. Trim adds 1/14" to length and 5/8" to width.
- Adjustable railing hooks allow our window box Deck
   Drape bracket to fit over Standard 2 x 4 or 2 x 6 Wood
   Deck Railings.
- 4. The Super Deck Drape bracket with a 9" shelf depth by 19" long can accomodate window boxes from 19" to 36".