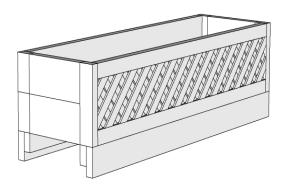

| PRODUCT DESCRIPTION | SKU              |        |      |     | ORDER NUMBER |
|---------------------|------------------|--------|------|-----|--------------|
| Cedar Lattice Rail  | BHC-RLB          |        |      |     |              |
| Flower Box          |                  |        |      |     |              |
| DIMENSIONS          | COLOR            | FINISH | REP: | DB: | DATE         |
|                     | Natural<br>Cedar |        |      |     |              |