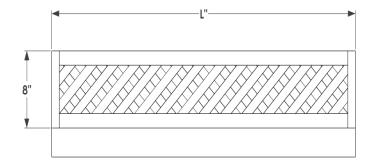

FRONT VIEW

SIDE VIEW

Dimension

32" x 11.5"W x 8"H

38" x 11.5"W x 8"H

**BACK VIEW** 