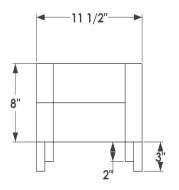

FRONT VIEW

SIDE VIEW

Dimension

32" x 11.5"W x 8"H

38" x 11.5"W x 8"H

**BACK VIEW** 

## **GENERAL NOTES**

1. Sits directly on your deck rail with two bottom support board that slip over the 2" x 4" or 2" x 6" top railing.

**CUSTOMER SIGNATURE** 

2. Comes with drain holes

| windowbox.com                                                     |
|-------------------------------------------------------------------|
| 6056 Corte Del Cedro, Carlsbad, CA 92011<br>service@windowbox.com |
| 888-427-3362                                                      |