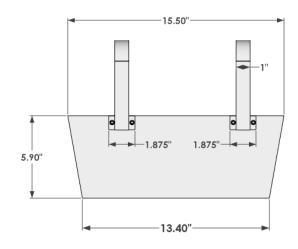

# SIDE VIEW

# 5.90"

## FRONT VIEW



# PERSPECTIVE VIEW



### **GENERAL NOTES**

**CUSTOMER SIGNATURE** 

- 1. Galvanized Metal
- 2. Powder Coated
- 3. No Drain Holes

| * |