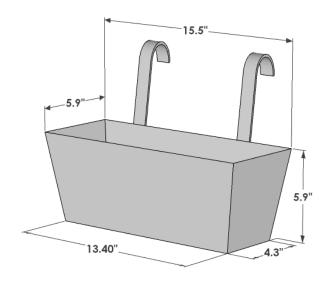

# SIDE VIEW

# 5.90"

## FRONT VIEW



# PERSPECTIVE VIEW



### **GENERAL NOTES**

**CUSTOMER SIGNATURE** 

- 1. Galvanized Metal
- 2. Powder Coated
- 3. No Drain Holes

| * |