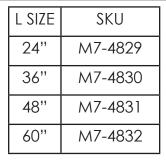

## Presidential Window Box-4 Colors and Sizes

## **Description**

- Made from 100% high-grade polyethelene
- Features a double wall design creating a water reservoir
- Includes 2 wall mount brackets with a black powder coat finish
- Warranty: 15-Yr Residential Use / 5-Yr Commercial Use

## **Product Dimensions**

Outside Dimensions: L"  $\times$  11.7"H  $\times$  10.2"H (Lcm  $\times$  29.6cm  $\times$  25.8cm) Inside Dimensions: L"  $\times$  7.4"W  $\times$  8"D (Lcm  $\times$  20.9cm  $\times$  19.4cm)

**Soil Capacity:** 2.5 Gallons (9.4 Liters)

Water Reservoir Capacity: 1.6 Gallons (6 liters)

Wall Thickness: 0.125" (3.17mm)
Part Weight: 8lbs. (3.6 kg)
Material: Polyethelene









|  | GE | NERAI | L NO | ΓES |
|--|----|-------|------|-----|
|--|----|-------|------|-----|

**CUSTOMER SIGNATURE** 

| windowbox.com                                                                                                        |
|----------------------------------------------------------------------------------------------------------------------|
| 6056 Corte Del Cedro, Carlsbad CA 92011<br>1-888-320-0626/service@plantersunlimited.com<br>www.plantersunlimited.com |

| SKU     |        |        |         | ORDER NUMBER |
|---------|--------|--------|---------|--------------|
|         |        | 40)/// |         |              |
| M/-48XX |        |        |         |              |
| COLOR   | FINISH | REP:   | DB:     | DATE         |
|         |        |        |