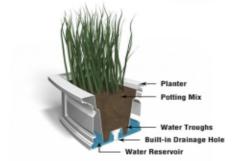

## **Description**

- Made from 100% high-grade polyethelene
- Features a double wall design creating a water reservoir
- Includes 2 wall mount brackets with a black powder coat finish
- Warranty: 15-Yr Residential Use / 5-Yr Commercial Use

**Soil Capacity:** 2.5 Gallons (9.4 Liters)

Water Reservoir Capacity: 1.6 Gallons (6 liters)

Wall Thickness: 0.125" (3.17mm)
Part Weight: 8lbs. (3.6 kg)
Material: Polyethelene

|  | GE | NERAI | L NO | ΓES |
|--|----|-------|------|-----|
|--|----|-------|------|-----|