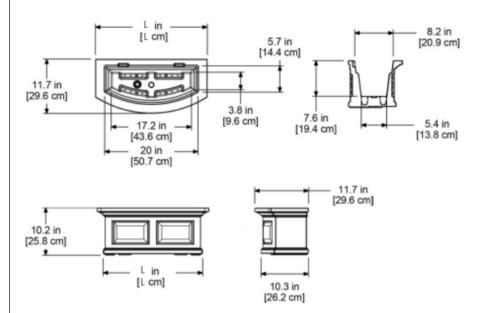

## **Product Dimensions**

Outside Dimensions: L"  $\times$  11.7"H  $\times$  10.2"H (Lcm  $\times$  29.6cm  $\times$  25.8cm) Inside Dimensions: L"  $\times$  7.4"W  $\times$  8"D (Lcm  $\times$  20.9cm  $\times$  19.4cm)

**Soil Capacity:** 2.5 Gallons (9.4 Liters)

Water Reservoir Capacity: 1.6 Gallons (6 liters)

Wall Thickness: 0.125" (3.17mm)
Part Weight: 8lbs. (3.6 kg)
Material: Polyethelene

|  | GE | NERAI | L NO | ΓES |
|--|----|-------|------|-----|
|--|----|-------|------|-----|