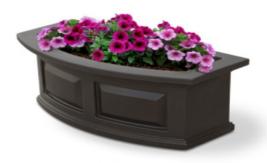

## **Description**

- Made from 100% high-grade polyethelene
- Features a double wall design creating a water reservoir
- Includes 2 wall mount brackets with a black powder coat finish
- Warranty: 15-Yr Residential Use / 5-Yr Commercial Use