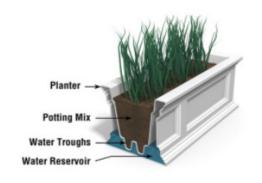

## **Description**

- Beautiful New England window box design
- Made from 100% high-grade polyethelene
- Features a double wall design creating a water reservoir
- Included 3 wall mount brackets with a black powder coated finish
- Warranty: 15-Yr Residential Use / 5-Yr Commercial Use

## **Product Dimensions**

**Outside Dimensions:** 36"L x 11"H x 10.8"H (91.9cm x 27.9cm x 27.4cm) **Inside Dimensions:** 32.4" x 7.4"W x 8"D (82.4cm x 18.9cm x 20.3cm)

**Soil Capacity:** 6.5 Gallons (24.6 Liters)

Water Reservoir Capacity: 3 Gallons (11.35 liters)

Wall Thickness: 0.125" (3.17mm)
Part Weight: 13.5lbs. (6.1 kg)
Material: Polyethelene

| CI | DΛ | IN | IO. | TFS |
|----|----|----|-----|-----|

**CUSTOMER SIGNATURE** 