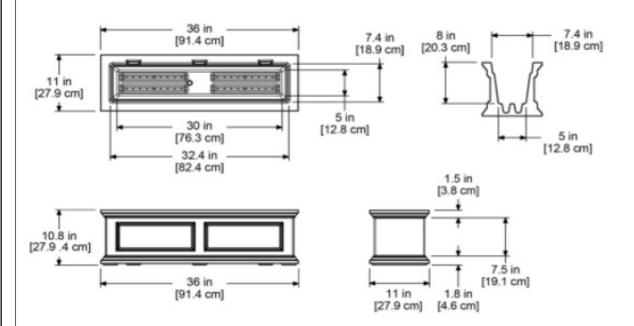

## **Product Dimensions**

**Outside Dimensions:** 36"L x 11"H x 10.8"H (91.9cm x 27.9cm x 27.4cm) **Inside Dimensions:** 32.4" x 7.4"W x 8"D (82.4cm x 18.9cm x 20.3cm)

**Soil Capacity:** 6.5 Gallons (24.6 Liters)

Water Reservoir Capacity: 3 Gallons (11.35 liters)

Wall Thickness: 0.125" (3.17mm)
Part Weight: 13.5lbs. (6.1 kg)
Material: Polyethelene

| CI | DΛ | IN | IO. | TFS |
|----|----|----|-----|-----|

**CUSTOMER SIGNATURE** 