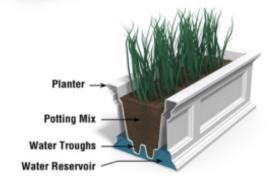

## **Description**

- Beautiful New England window box design
- Made from 100% high-grade polyethelene
- Features a double wall design creating a water reservoir
- Included 3 wall mount brackets with a black powder coated finish
- Warranty: 15-Yr Residential Use / 5-Yr Commercial Use

## **Product Dimensions**

**Outside Dimensions:** 48"L x 11"H x 10.8"H (121.9cm x 27.9cm x 27.4cm) **Inside Dimensions:** 44.4" x 7.4"W x 8"D (112.9cm x 18.9cm x 20.3cm)

Soil Capacity: 9.5 Gallons (36 Liters)

Water Reservoir Capacity: 4 Gallons (15.14 liters)

Wall Thickness: 0.125" (3.17mm)
Part Weight: 20lbs. (9.1 kg)
Material: Polyethelene

| GEN | NERA | L NC | TES |
|-----|------|------|-----|
|     |      |      |     |