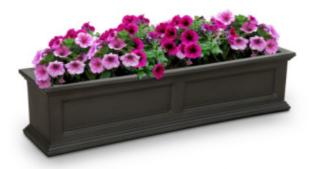

## **Prestige Window Box**

## **Description**

- Beautiful New England window box design
- Made from 100% high-grade polyethelene
- Features a double wall design creating a water reservoir
- Included 3 wall mount brackets with a black powder coated finish
- Warranty: 15-Yr Residential Use / 5-Yr Commercial Use