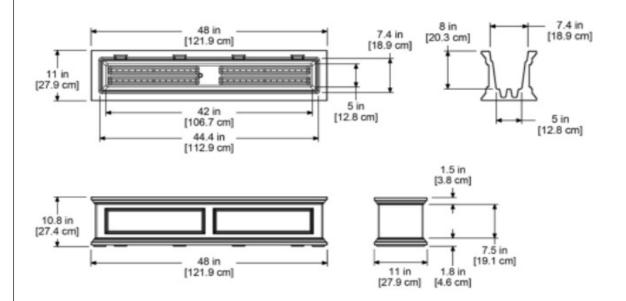

## **Product Dimensions**

**Outside Dimensions:** 48"L x 11"H x 10.8"H (121.9cm x 27.9cm x 27.4cm) **Inside Dimensions:** 44.4" x 7.4"W x 8"D (112.9cm x 18.9cm x 20.3cm)

Soil Capacity: 9.5 Gallons (36 Liters)

Water Reservoir Capacity: 4 Gallons (15.14 liters)

Wall Thickness: 0.125" (3.17mm)
Part Weight: 20lbs. (9.1 kg)
Material: Polyethelene

| GEN | NERA | L NC | TES |
|-----|------|------|-----|
|     |      |      |     |